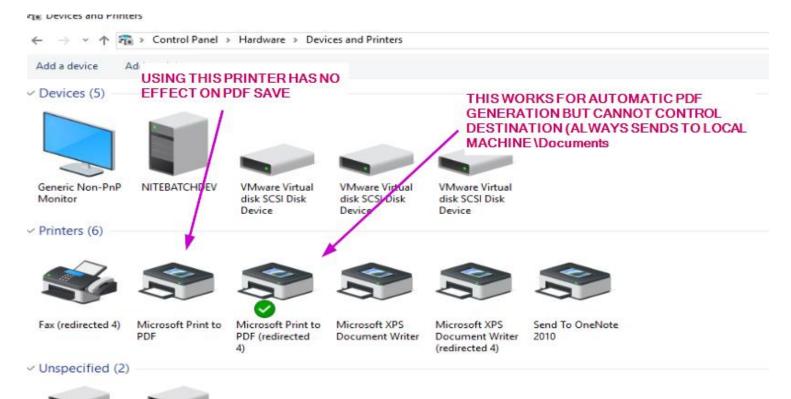

## Keep getting this repeatedly

Printer setup - we are having some trouble printing PDF's also, I thought this may have something to do with above problem, maybe a distinct issue