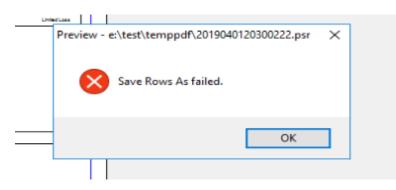

## Try to save as PDF

🔀 ppb170.pbl - SNC SQL Native Client(OLE DB) [MSS DIM WAREHOUSE | TEST] - Appeon InfoMaker

## Keep getting this repeatedly

Printer setup - we are having some trouble printing PDF's also, I thought this may have something to do with above problem, maybe a distinct issue